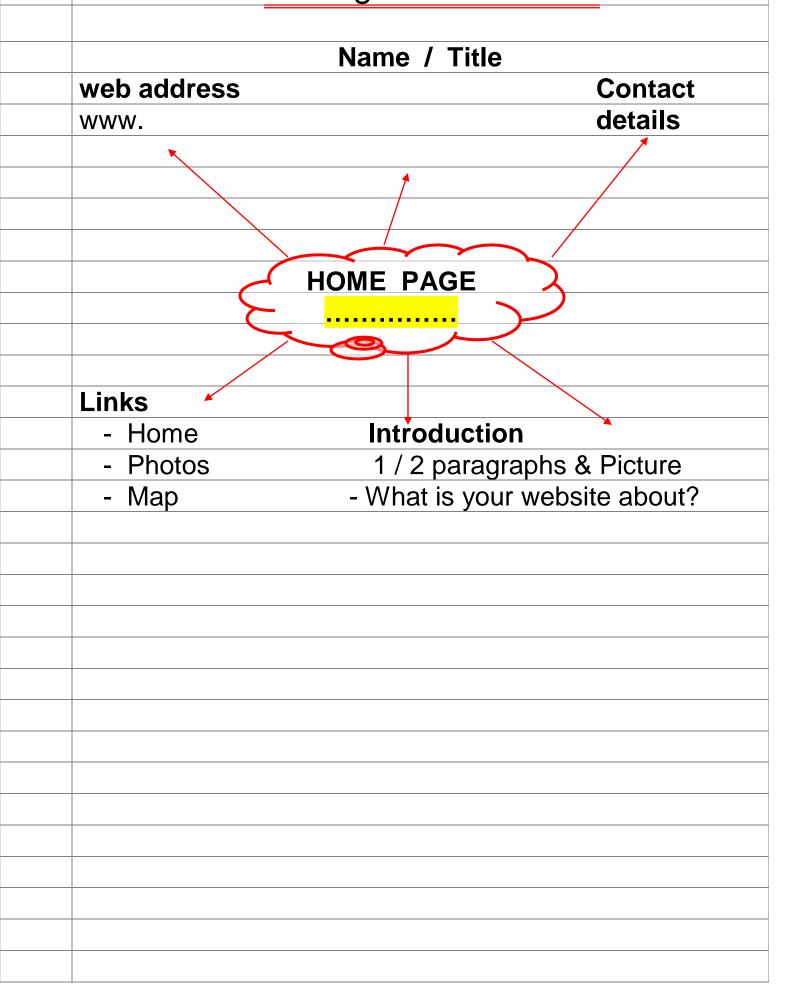

## WEBSITE DESIGN

1. Design a **HOME** page for your website.

Remember to include: Website address; Website Name (Title); Links; Contact info.; Introduction and Picture

| www. |  |  |  |  |
|------|--|--|--|--|
|      |  |  |  |  |
|      |  |  |  |  |
|      |  |  |  |  |
| HOME |  |  |  |  |
|      |  |  |  |  |
|      |  |  |  |  |
|      |  |  |  |  |
|      |  |  |  |  |
|      |  |  |  |  |
|      |  |  |  |  |
|      |  |  |  |  |
|      |  |  |  |  |
|      |  |  |  |  |
|      |  |  |  |  |
|      |  |  |  |  |
|      |  |  |  |  |
|      |  |  |  |  |
|      |  |  |  |  |